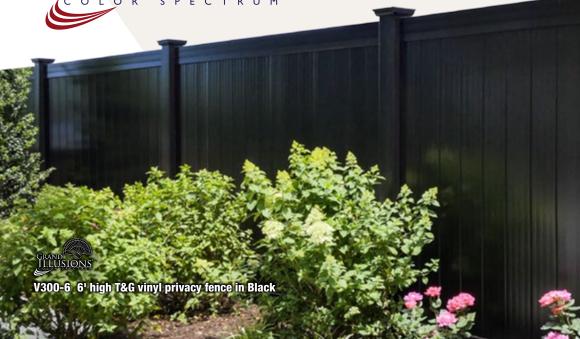

# Grand Illusions Color Spectrum FOCUS COLORS

Handpicked to match the most requested home accents and backyard blending options, the Focus Colors are some of the most popular color options in the Illusions Vinyl Fence product line.

(These colors are not available through the QuickShip™ program. Ask your local dealer for delivery times.)

ALL COLORS SHOWN ARE APPROXIMATE. SEE PHYSICAL SAMPLE FOR ACTUAL COLOR.

- 32 Principal Color Choices
- Low Gloss Matte Finish
- Available in All Styles
- Mix 'n' Match™ Your Colors
- Sky2Blue™ Color Protection

### Endless Color Possibilities...

All of these beautiful low gloss Grand Illusions Color Spectrum colors are created to match common home accent colors. You can Mix 'n' Match™ them with any other Illusions colors as well. (These colors are not available through the QuickShip™ program. Ask your local dealer for delivery times.)