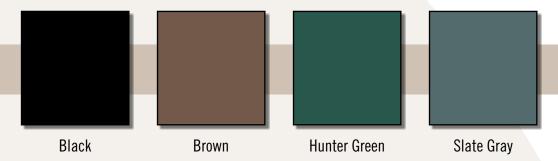

# Grand Illusions Color Spectrum FOCUS COLORS

Handpicked to match the most requested home accents and backyard blending options, the Focus Colors are some of the most popular color options in the Illusions Vinyl Fence product line.

(These colors are not available through the QuickShip™ program. Ask your local dealer for delivery times.)

ALL COLORS SHOWN ARE APPROXIMATE. SEE PHYSICAL SAMPLE FOR ACTUAL COLOR.

- 32 Principal Color Choices
- Low Gloss Matte Finish
- Available in All Styles
- Mix 'n' Match™ Your Colors
- Sky2Blue™ Color Protection

### Endless Color Possibilities...

All of these beautiful low gloss Grand Illusions Color Spectrum colors are created to match common home accent colors. You can Mix 'n' Match™ them with any other Illusions colors as well. (These colors are not available through the QuickShip™ program. Ask your local dealer for delivery times.)